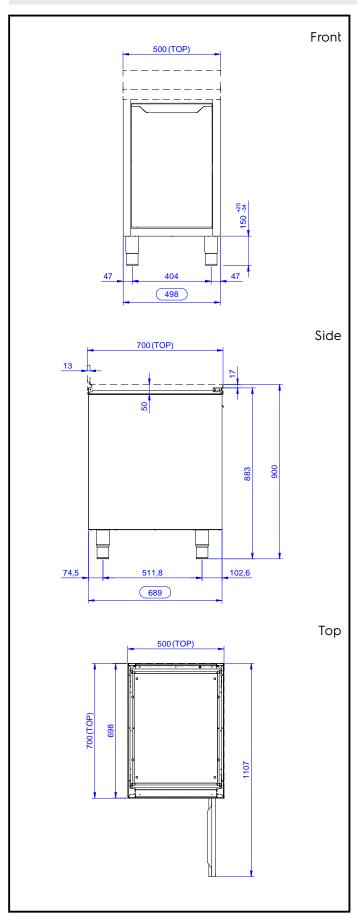

# **Key Information:**

Cabinet width:

133174 (RAU5001HD) 445 mm Cabinet depth: 645 mm Cabinet height: 610 mm External dimensions, Width: 500 mm External dimensions, Depth: 700 mm External dimensions, Height: 883 mm 1 Hinged Number and type of doors: Net weight: 38 kg