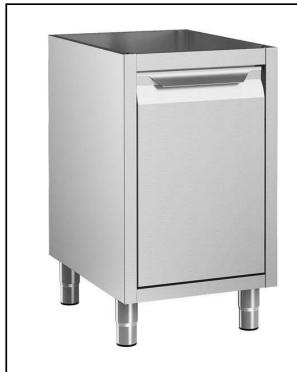

Cupboard with 1 hinged door - no Top, 500mm

### Item No.

Made entirely from stainless steel. Inner welded frame in stainless steel. No top unit for integrated solutions. Base panel in 304 AISI stainless steel and height-adjustable intermediate shelf. Sound-deadened hinged door. Mounted on feet, adjustable in height.

#### Construction

- Reinforced side and base panel in 304 AISI stainless steel.
- 304 AISI stainless steel feet, 200 mm high and 54 mm in diameter, adjustable by -50/+30 mm.
- Inner welded frame in stainless steel to guarantee superior strength and stability.
- Equipped with intermediate shelf which can be positioned at three different heights.
- Sturdy sound-deadened hinged doors on tracks located flush to the front of the frame.
- Hinged door with sound deadening internal panels, fitted with 304 AISI stainless steel hinges on the inner sides.
- 100 mm upstand with 10 mm radioused corner and 13 mm deep, designed to be used against a wall.
- Without top for integrated solutions.